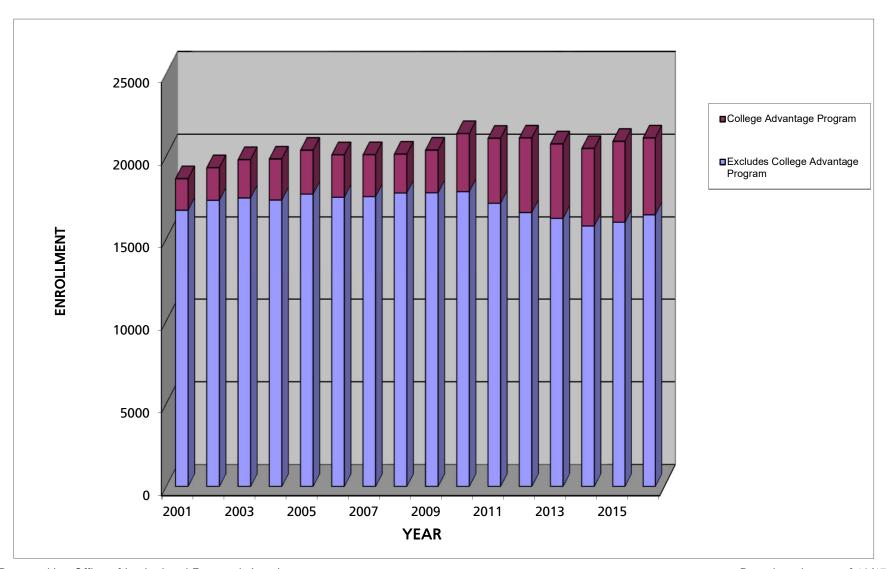

## Enrollment of Total Student Body and New Freshmen Students Fall 1980 - Fall 2016

|                          | <u>1980</u>  | <u>1981</u>  | <u>1982</u>  | <u>1983</u>            | <u>1984</u> | <u>1985</u>   | <u>1986</u>  | <u>1987</u> | <u>1988</u>  | <u>1989</u>  |
|--------------------------|--------------|--------------|--------------|------------------------|-------------|---------------|--------------|-------------|--------------|--------------|
| New Freshmen<br>% change | 2,954        | 3,164<br>7%  | 3,129<br>-1% | 3,232<br><sub>3%</sub> | 3,252<br>1% | 3,070<br>-6%  | 3,053<br>-1% | 3,061<br>°% | 2,879<br>-6% | 2,830<br>-2% |
| Total University         | 17,945       | 18,490       | 18,961       | 19,287                 | 19,111      | 19,248        | 19,211       | 19,234      | 19,143       | 18,969       |
|                          | <u>1990</u>  | <u>1991</u>  | <u>1992</u>  | <u>1993</u>            | <u>1994</u> | <u>1995</u>   | <u>1996</u>  | <u>1997</u> | <u>1998</u>  | <u>1999</u>  |
| New Freshmen             | 2,697<br>-5% | 2,558<br>-5% | 2,400<br>-6% | 2,412<br>0%            | 2,577<br>7% | 2,296<br>-11% | 2,260<br>-2% | 2,526       | 2,528<br>%   | 2,696<br>7%  |
| Total University         | 19,105       | 19,037       | 18,813       | 18,216                 | 17,820      | 17,422        | 18,787       | 18,523      | 18,336       | 18,478       |
| Total University exclu   | -            | -            | -            | -                      | 17,020      | 17,422        | 16,804       | 16,523      | 16,519       | 16,590       |
|                          |              |              |              |                        |             |               |              |             |              |              |
|                          | <u>2000</u>  | <u>2001</u>  | <u>2002</u>  | <u>2003</u>            | <u>2004</u> | <u>2005</u>   | <u>2006</u>  | <u>2007</u> | <u>2008</u>  | <u>2009</u>  |
| New Freshmen             | 2,882        | 2,689        | 2,976        | 2,976                  | 3,005       | 3,159         | 3,266        | 3,162       | 3,268        | 3,108        |
| % change                 | 7%           | -7%          | 11%          | 0%                     | 1%          | 5%            | 3%           | -3%         | 3%           | -5%          |
| Total University         | 18,621       | 18,623       | 19,288       | 19,777                 | 19,813      | 20,346        | 20,069       | 20,086      | 20,109       | 20,352       |
| Total University         | 16,842       | 16,720       | 17,317       | 17,462                 | 17,336      | 17,694        | 17,505       | 17,554      | 17,761       | 17,775       |
| excluding CA             |              |              |              |                        |             |               |              |             |              |              |
|                          | <u>2010</u>  | <u>2011</u>  | <u>2012</u>  | <u>2013</u>            | <u>2014</u> | <u>2015</u>   | <u>2016</u>  |             |              |              |
| New Freshmen             | 3,117        | 2,763        | 2,792        | 2,794                  | 2,795       | 3,253         | 3,248        |             |              |              |
| %change                  | 0%           | -11%         | 1%           | 0%                     | 0%          | 16%           | 0%           |             |              |              |
| Total University         | 21,354       | 21,067       | 21,087       | 20,729                 | 20,448      | 20,881        | 21,087       |             |              |              |
| Total University         | 17,845       | 17,141       | 16,581       | 16,226                 | 15,765      | 15,998        | 16,443       |             |              |              |
| excluding CA             |              |              |              |                        |             |               |              |             |              |              |

#### Notes:

Source: NYSED 2.3 2.4; St. John's Enrollment reports Prepared by: Office of Institutional Research (cmg)

<sup>1.</sup> College Advantage Program (CA)/High School Extension began to be included in 1996 enrollment as undergraduates, per guidelines from the NYS Educational Department; Comparable number for 1995: 2,071.

# Trends in Total Enrollment Fall 2001 - Fall 2016