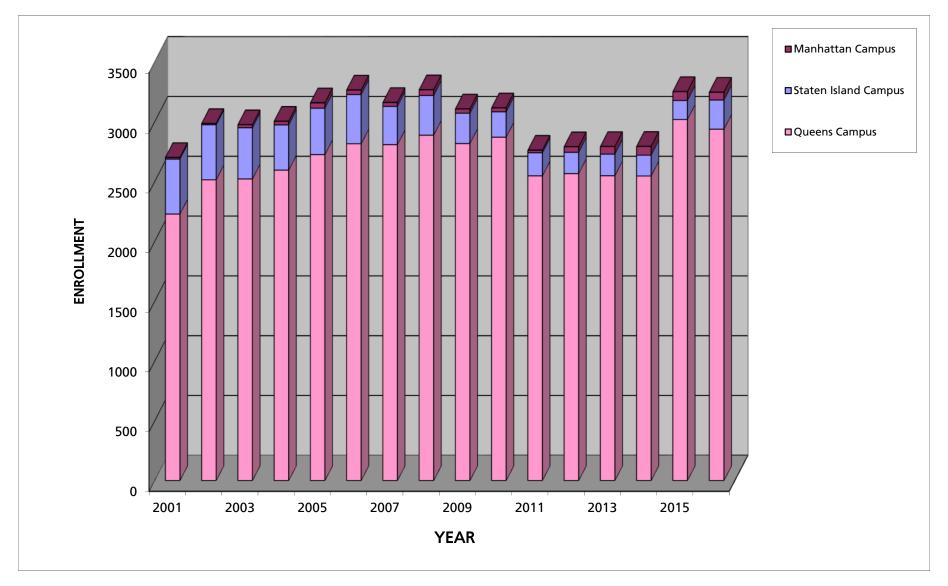

## Enrollment Trends by Campus and Level Fall 2001 - Fall 2016

|                     | 2001   | 2002   | 2003   | 2004   | 2005   | 2006   | 2007   | 2008   | 2009   | 2010   | 2011   | 2012   | 2013   | 2014   | 2015   | 2016   |
|---------------------|--------|--------|--------|--------|--------|--------|--------|--------|--------|--------|--------|--------|--------|--------|--------|--------|
| Queens              |        |        |        |        |        |        |        |        |        |        |        |        |        |        |        |        |
| Undergraduate       | 11,900 | 12,139 | 12,267 | 12,016 | 12,298 | 12,347 | 12,301 | 12,355 | 12,606 | 13,662 | 13,680 | 13,800 | 13,828 | 13,528 | 13,998 | 14,221 |
| Graduate            | 3,679  | 4,130  | 4,417  | 4,518  | 4,742  | 4,547  | 4,752  | 4,780  | 5,047  | 5,121  | 4,854  | 4,847  | 4,599  | 4,401  | 4,386  | 4,335  |
| Total               | 15,579 | 16,269 | 16,684 | 16,534 | 17,040 | 16,894 | 17,053 | 17,135 | 17,653 | 18,783 | 18,534 | 18,647 | 18,427 | 17,929 | 18,384 | 18,556 |
| Staten Island       |        |        |        |        |        |        |        |        |        |        |        |        |        |        |        |        |
| Undergraduate       | 2,474  | 2,470  | 2,560  | 2,730  | 2,657  | 2,480  | 2,325  | 2,274  | 2,006  | 1,868  | 1,911  | 1,858  | 1,727  | 1,969  | 1,917  | 1,917  |
| Graduate            | 296    | 290    | 294    | 265    | 295    | 290    | 267    | 228    | 209    | 192    | 165    | 119    | 84     | 60     | 70     | 90     |
| Total               | 2,770  | 2,760  | 2,854  | 2,995  | 2,952  | 2,770  | 2,592  | 2,502  | 2,215  | 2,060  | 2,076  | 1,977  | 1,811  | 2,029  | 1,987  | 2,007  |
| Manhattan           |        |        |        |        |        |        |        |        |        |        |        |        |        |        |        |        |
| Undergraduate       | 111    | 99     | 81     | 102    | 137    | 156    | 172    | 187    | 196    | 190    | 175    | 182    | 218    | 268    | 295    | 302    |
| Graduate            | 70     | 64     | 53     | 75     | 108    | 143    | 186    | 201    | 210    | 236    | 215    | 226    | 209    | 167    | 174    | 183    |
| Total               | 181    | 163    | 134    | 177    | 245    | 299    | 358    | 388    | 406    | 426    | 390    | 408    | 427    | 435    | 469    | 485    |
| Rome                |        |        |        |        |        |        |        |        |        |        |        |        |        |        |        |        |
| Graduate            | 93     | 96     | 105    | 107    | 109    | 106    | 83     | 84     | 78     | 85     | 67     | 55     | 64     | 55     | 41     | 39     |
| Total               | 93     | 96     | 105    | 107    | 109    | 106    | 83     | 84     | 78     | 85     | 67     | 55     | 64     | 55     | 41     | 39     |
| Total Undergraduate | 14,485 | 14.708 | 14,908 | 14.848 | 15,092 | 14,983 | 14,798 | 14,816 | 14,808 | 15,720 | 15,766 | 15,840 | 15,773 | 15,765 | 16,210 | 16,440 |
| Total Graduate      | 4,138  | 4,580  | 4,869  | 4,965  | 5,254  | 5,086  | 5,288  | 5,293  | 5,544  | 5,634  | 5,301  | 5,247  | 4,956  | 4,683  | 4,671  | 4,647  |
| Grand Total         | 18,623 | 19,288 | 19,777 | 19,813 | 20,346 | 20,069 | 20,086 | 20,109 | 20,352 | 21,354 | 21,067 | 21,087 | 20,729 | 20,448 | 20,881 | 21,087 |

# Trends in Total Enrollment Fall 2001 - Fall 2016