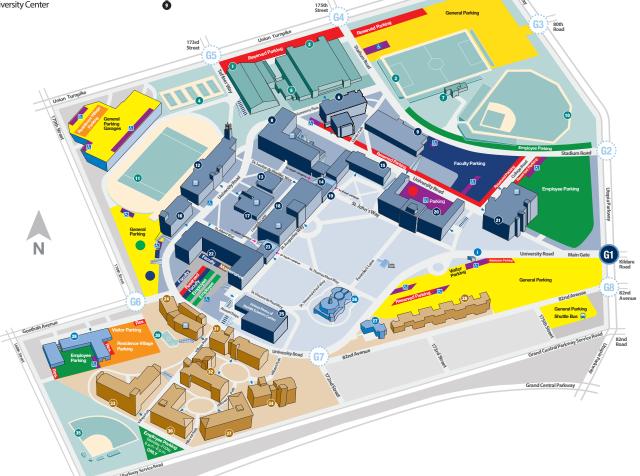

## Find a Building/Location

Residence Halls

Athletic Buildings

and Fields Other Campus Buildings

Residence Halls

Century Hall

DaSilvá Hall Donovan Hall Campus Information

**Disabled Access** Dining/Eateries

G Entrance/Exit Gates

**Employee Parking** 

General Parking

Faculty Parking

Residence Village Parking Disabled Parking

Maintenance Vehicles Parking

Reserved Parking

**Athletic Buildings and Fields** Basketball Court

Legend

Helen and Hugh L. Carey Hall Hollis Hall John Cardinal O'Connor Hall Townhouses

888888888 Belson Stadium
Bob Sheppard Press Box
Carnesecca Arena
DaSilva Memorial Field
Jack Kaiser Stadium Janetschek Athletic Center Red Storm Field Taffner Field House Tennis Courts

## Find a Key **Destination**

## **GENERAL** Bookstore Center for Counseling and Consultation Fitness Center Global Language and Culture Center Health Services Human Resources Inclusivity Resource Center IT Service Center Dr. M. T. Geoffrey Yeh Art Gallery Murray House Public Safety ROTC Center St. Thomas More Church University Career Services

**ACADEMICS** Center for Student Success College of Pharmacy and Health Sciences The Lesley H. and William L. Collins College of Professional Studies Global Studies School of Law St. John's College of Liberal Arts and Sciences The Peter J. Tobin College of Business The School of Education

**000000** 

**ENROLLMENT SERVICES** Bursar Graduate Admission Int'l. Student and Scholar Services Registrar Student Financial Services Transfer Student Services Undergraduate Admission Welcome Center

DINING Einstein Bros. Bagel Faculty Club Law School Cafeteria Marillac Food Court Montgoris Dining Hall Starbucks Taco Bell