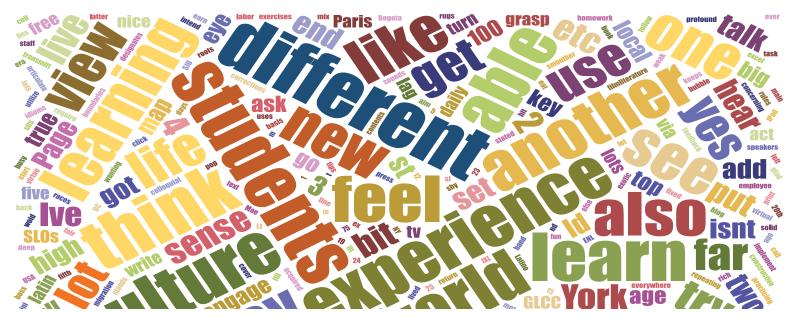

### **Top 10 Key Words From Student Reflection:**

- 01 Cultural background
- 02 Students

2019

2020

2021

2022

- 03 Different culture
- 04 GOLE Experience
- 05 Different perspective

- 06 Lesson Plan
- 07 International
- **08** Country
- **09** Language barriers
- **10** Media tools