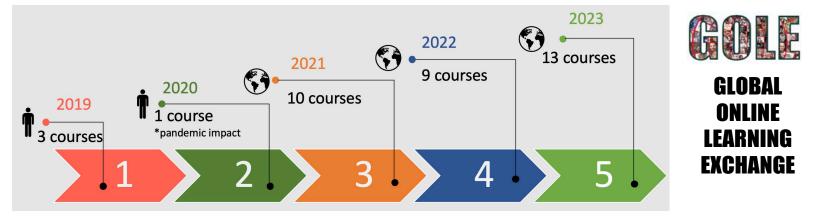

## GOLE Program

#### 54 faculty members have completed the GOLE training course, earning a digital GOLE badge

#### Take GOLE training cousre

Attend the 3-week online course. Join 2 live meetings. Design your GOLE project. Build your proposal.

#### Step Two

#### Find your global partner

Search through your network. Or seek assistance from us. Connect with your partner.

#### Step Three

#### Submit your proposal

Work with global partner to complete the proposal. Submit it before deadline.

#### Step Four

#### Design and develop course

Once your proposal is approved, work with global partner and instructional designer to build the course.

#### Step Five

#### **Deliver the GOLE course**

Co-teach the GOLE course with your global parnter. Engage with students from both courses.

SJC | 52% (28 faculty)
CCPS | 17% (9)
SOE | 15% (8)
Tobin | 7% (4)

Non-SJU | 9% (5)