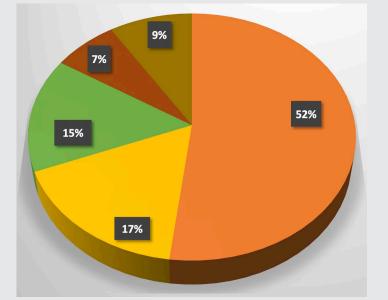

#### **Deliver the GOLE course**

Co-teach the GOLE course with your global parnter. Engage with students from both courses.

SJC | 52% (28 faculty)
CCPS | 17% (9)
SOE | 15% (8)
Tobin | 7% (4)

Non-SJU | 9% (5)