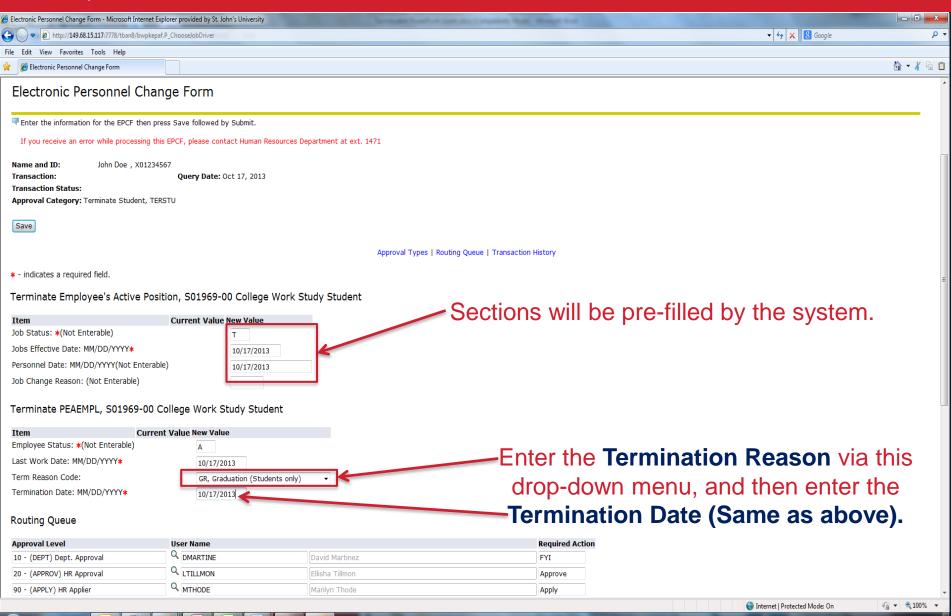

Jobs Effective Date: MM/DD/YYYY∗

Job Change Reason: (Not Enterable)

Personnel Date: MM/DD/YYYY(Not Enterable)

| Personal Information Alumni and Friends Studen     | t Financial Aid Employee                                                                            |
|----------------------------------------------------|-----------------------------------------------------------------------------------------------------|
| Search Go                                          | RETURN TO EMPLOYEE MENU SITE MAP HELP EXIT                                                          |
| Electronic Personnel Cha                           | inge Form                                                                                           |
| Enter the information for the EPCF then pr         | ress Save followed by Submit.                                                                       |
| ✓ The transaction has been successfully submitted. |                                                                                                     |
| If you receive an error while processing this      | EPCF, please contact Human Resources Department at ext. 1471                                        |
| Name and ID: John Q. Doe, X014011<br>Transaction:  | Query Date: May 02, 2014                                                                            |
| Transaction Status:                                | Look for this message to confirm that your transaction was                                          |
| Approval Category: Terminate Student, TE           |                                                                                                     |
| Save                                               | successful and that the student was terminated!                                                     |
|                                                    | Approval Types   Routing Queue   Comments   Transaction History  New EPAF   EPAF Originator Summary |
|                                                    | Return to EPAF Menu                                                                                 |
| Jump to Bottom                                     |                                                                                                     |
| * - indicates a required field.                    |                                                                                                     |
| Terminate Employee's Active Pos                    | sition, S01969-00 College Work Study Student                                                        |
| ⚠ User does not have access to view cur            | rent values.                                                                                        |
| Item                                               | Current Value New Value                                                                             |
| Job Status: *(Not Enterable)                       | Т                                                                                                   |

05/02/2014

07/31/2014