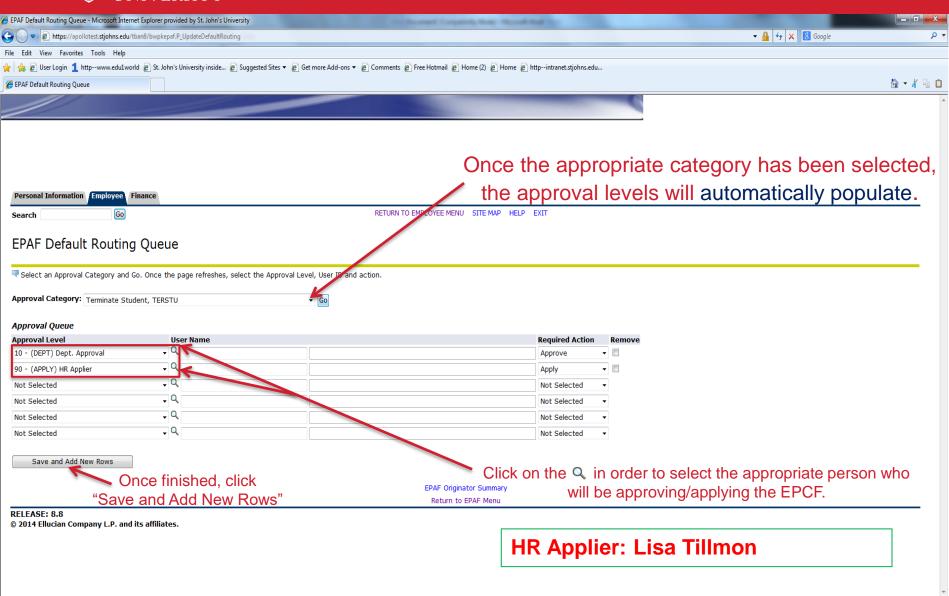

Click on the "Employee
Tab" to bring up this list
of menu items.

Then, click on "EPCF Main Menu" to access your TERSTU EPCF.

Personal Information Alumni and Friends Student Financial Aid Employee

"EPAF Originator
Summary" to set-up
your
"Default Routing
Queue"!