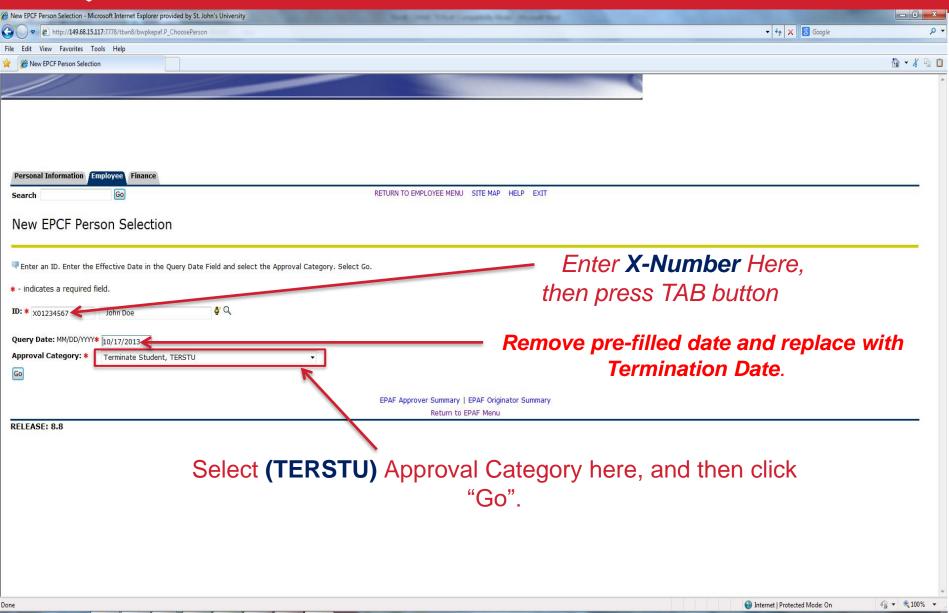

# Terminate Part-Time/Per Diem Employees EPCF

# What is the "Terminate Student (TERSTU)" EPCF?

- •This process is used to terminate non-full-time employees (i.e., Student workers/Temporary Hires/part-time employees) who are no longer working for your department, have graduated, or have transferred to another department.
- •In order to ensure your employee does not have access to information systems beyond their termination date it is imperative that dept. managers notify HR/Payroll by completing the TERSTU EPCF.
- •Even if the employee is continuing in another department the employee must be terminated from your department before they can be rehired via EPCF in the next department.