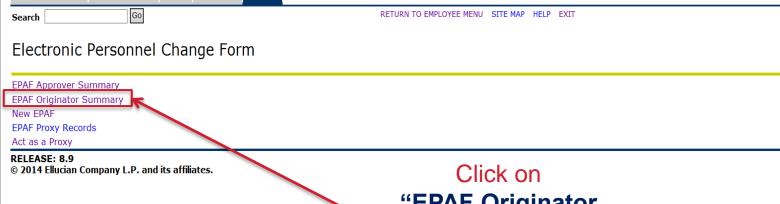

Click on the "Employee
Tab" to bring up this list
of menu items.

Then, click on "EPCF Main Menu" to access your TERSTU EPCF.

Personal Information Alumni and Friends Student Financial Aid Employee

"EPAF Originator
Summary" to set-up
your
"Default Routing
Queue"!