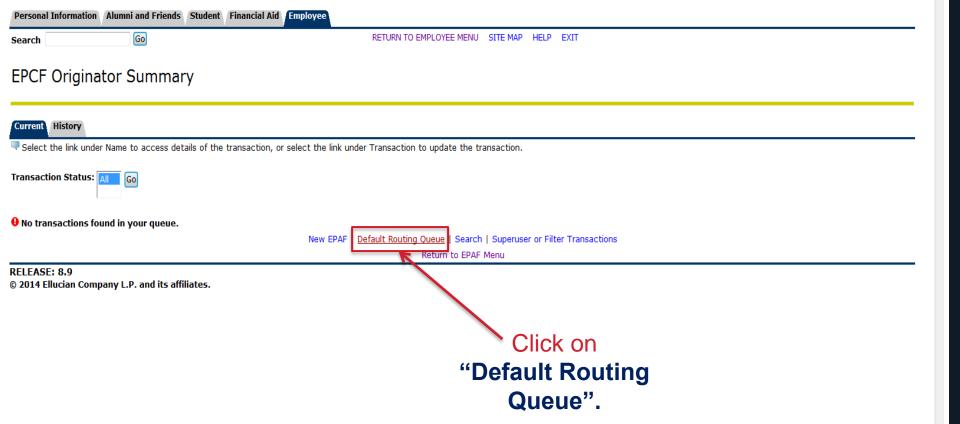

Click on the "Employee
Tab" to bring up this list
of menu items.

Then, click on "EPCF Main Menu" to access your TERSTU EPCF.

Personal Information Alumni and Friends Student Financial Aid Employee

"EPAF Originator
Summary" to set-up
your
"Default Routing
Queue"!