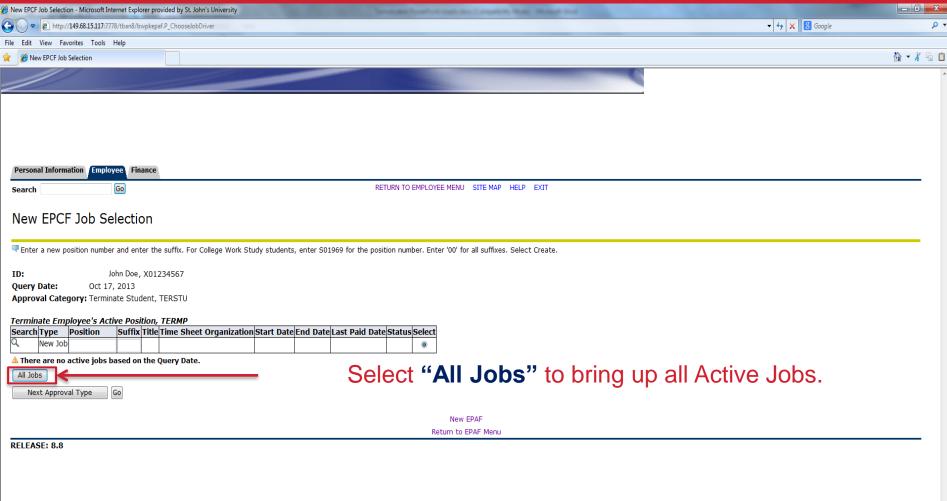

## **Terminating Student Workers**

#### New EPCF Job Selection

🔻 Enter a new position number and enter the suffix. For College Work Study students, enter S01969 for the position number. Enter '00' for all suffixes. Select Create.

**ID:** John Q. Doe, X01401157

**Query Date:** May 02, 2014

Approval Category: Terminate Student, TERSTU

Terminate Employee's Active Position, TERMP

|  | Terminate Employee's Active I distribution TERM |         |          |        |                            |                           |              |              |                       |        |       |   |
|--|-------------------------------------------------|---------|----------|--------|----------------------------|---------------------------|--------------|--------------|-----------------------|--------|-------|---|
|  | Search                                          | Туре    | Position | Suffix | Title                      | Time Sheet Organization   | Start Date   | End Date     | <b>Last Paid Date</b> | Status | Selec | t |
|  | Q                                               | New Job |          |        |                            |                           |              |              |                       |        | 0     |   |
|  |                                                 | Primary | S00741   | 00     | Regular Student Worker I-V | 151, Enrollment Mgmt V.P. | Sep 04, 2013 | May 31, 2014 | May 17, 2014          | Active | (0)   | ) |
|  |                                                 |         |          |        | Г                          |                           |              |              |                       |        |       |   |

All Jobs

Select the job that will be terminated here

Then, click "Go"

New EPAF

Return to EPAF Menu

**RELEASE: 8.9.0.3** 

© 2014 Ellucian Company L.P. and its affiliates.

w 📕 🐼 🦝 👺 🏗 🕩