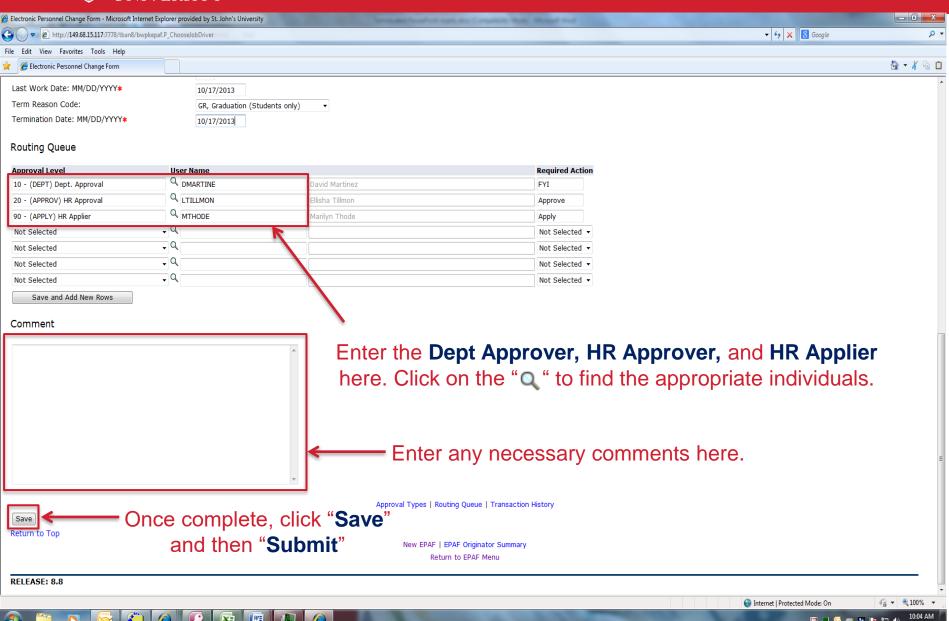

#### After Submission of the EPCF:

- •All employees that have been terminated via the TERSTU EPCF must be rehired via EPCF (with the exception of those who are becoming either FT/PT Admin, Staff, or Faculty) if they return to work at a later date.
- Keep in mind that you can monitor your progress of the TERSTU via the History tab under your EPCF main menu.
- Once you see the status of "Completed" you will know that the TERSTU has been applied in Banner system and that student has been officially terminated.