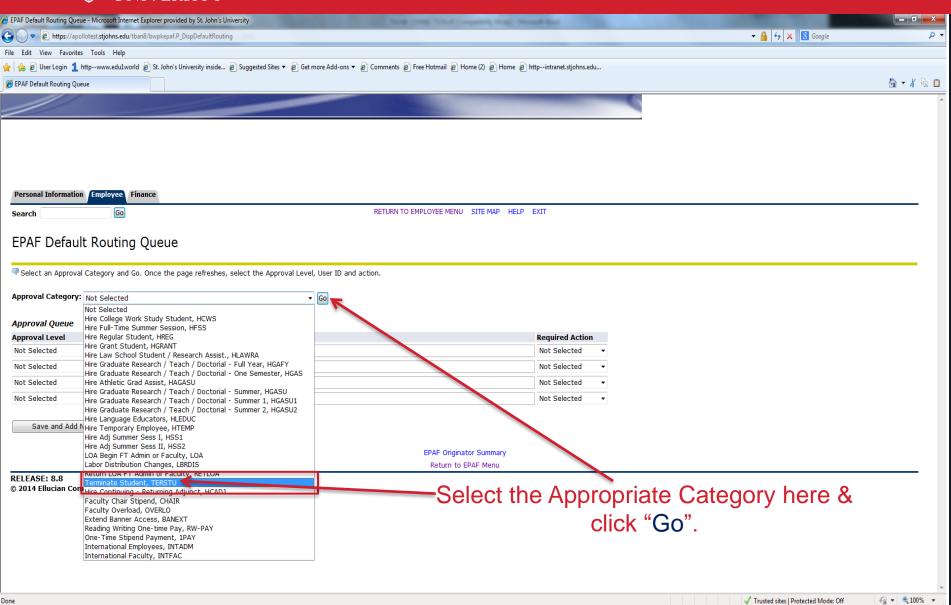

Click on the "Employee
Tab" to bring up this list
of menu items.

Then, click on "EPCF Main Menu" to access your TERSTU EPCF.

Personal Information Alumni and Friends Student Financial Aid Employee

"EPAF Originator
Summary" to set-up
your
"Default Routing
Queue"!