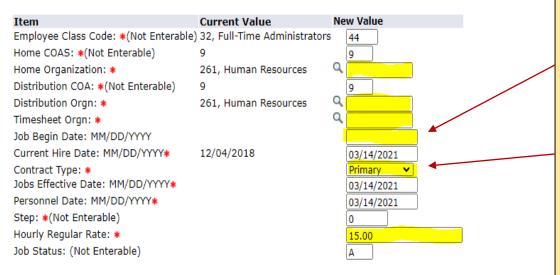

WTS- Bill Wellington

Fill in **ALL** highlighted fields: these fields were highlighted for illustration purposes. You will not see them highlighted on UIS.

Job begin date will only be filled in if the student is occupying this position for the first time, otherwise, leave it blank.

Contract Type: if it's the student's only job, select primary, otherwise, secondary.

Tip: If there is a "Last Paid Date" displayed, **DO NOT** enter Job Begin Date.

**Routing Queue**- click on magnifying glass to select the appropriate approvers for each level

| Descriptions                                                                                             |  |  |  |  |  |
|----------------------------------------------------------------------------------------------------------|--|--|--|--|--|
| Job begin date: beginning of pay period- 1 <sup>st</sup> time occupying this job, otherwise, leave blank |  |  |  |  |  |
| Home orgn: org where salary is being charged                                                             |  |  |  |  |  |
| Distribution Orgn: org where employee physically works                                                   |  |  |  |  |  |
| Timesheet orgn: org where employee physically works                                                      |  |  |  |  |  |
| Job effective date: beginning of pay period                                                              |  |  |  |  |  |
| Personnel date: same as job effective date                                                               |  |  |  |  |  |
| Contract type: Primary- main job hired for in university                                                 |  |  |  |  |  |
| Secondary- additional job                                                                                |  |  |  |  |  |