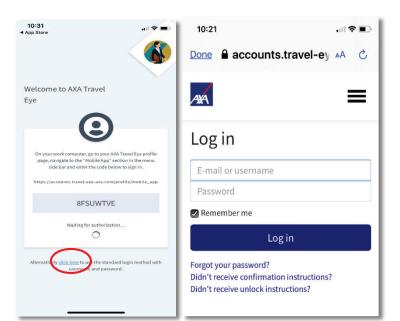

## **Registration Process for AXA's Travel Eye**

Option 1: On your computer, log into your Travel EYE account. Go to your Profile and click on "Mobile App". 8

Option 1 (continued): Enter the code shown on the Travel EYE app. The app will be activated.

Option 2 : Click on the link shown in the app to use the standard login method with the username and password you created.

A more detailed User Guide can be found in the "Help" section under your profile.