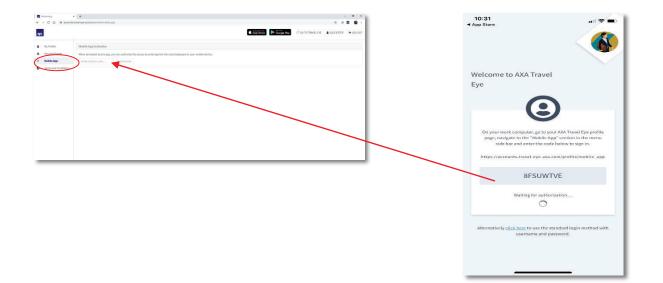

## **Registration Process for AXA's Travel Eye**

Option 1: On your computer, log into your Travel EYE account. Go to your Profile and click on "Mobile App". 8

Option 1 (continued): Enter the code shown on the Travel EYE app. The app will be activated.