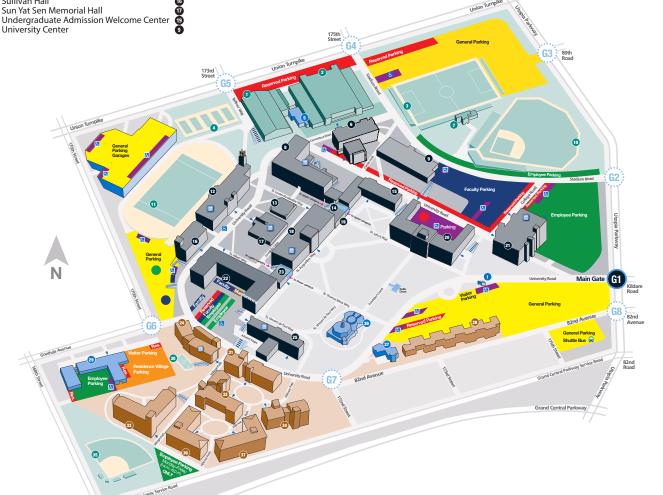

## Find a Building/Location

#### Academic and Admin. Buildings Belson Hall/Finley Hall 39999689899999 6 Chiang Ching-kuo Hall D'Angelo Center Lourdes Hall Newman Hall The Peter J. Tobin College of Business St. Albert Hall St. Augustine Hall St. John Hall St. Louise de Marillac Hall St. Vincent Hall Sullivan Hall

# Academic and Administrative Buildings Residence Halls

Athletic Buildings and Fields

 Campus Information Handicapped Access

Dining/Eateries

G Entrance/Exit Gates

Legend

- General Parking **Employee Parking**
- Residence Village Parking

Maintenance Vehicle Parking

- Handicapped Parking
- Faculty Parking

Reserved Parking

#### Residence Halls **Athletic Buildings and Fields**

Century Hall Basketball Court 3333333 Belson Press Box Belson Stadium DaSilva Hall Donovan Hall Helen and Hugh L. Carey Hall Carnesecca Arena DaSilva Memorial Field John Cardinal O'Connor Hall Jack Kaiser Stadium Red Storm Field Townhouses Taffner Field House

8003000800 80000 **Tennis Courts** 

## Find a Key **Destination**

#### **GENERAL**

Center for Counseling and Consultation Fitness Center Global Language and Culture Center Health Services Human Resources The Little Theatre Dr. M. T. Geoffrey Yeh Art Gallery Murray House Public Safety ROTC Center St. Thomas More Church University Career Services

**ACADEMICS** College of Pharmacy and Health Sciences College of Professional Studies Global Studies Library The Peter J. Tobin College of Business
The School of Education School of Law St. John's College of Liberal Arts and Sciences University Freshman Center

#### **ENROLLMENT SERVICES**

Bursar Graduate Admission Int'l. Student and Scholar Services Registrar Student Financial Services Transfer Student Services Undergraduate Admission Welcome Center

### DINING

9999999999

D'Angelo Cafeteria Faculty Club Law School Cafeteria Library Café Marillac Food Court Montgoris Dining Hall **Red Storm Diner** 

9999999